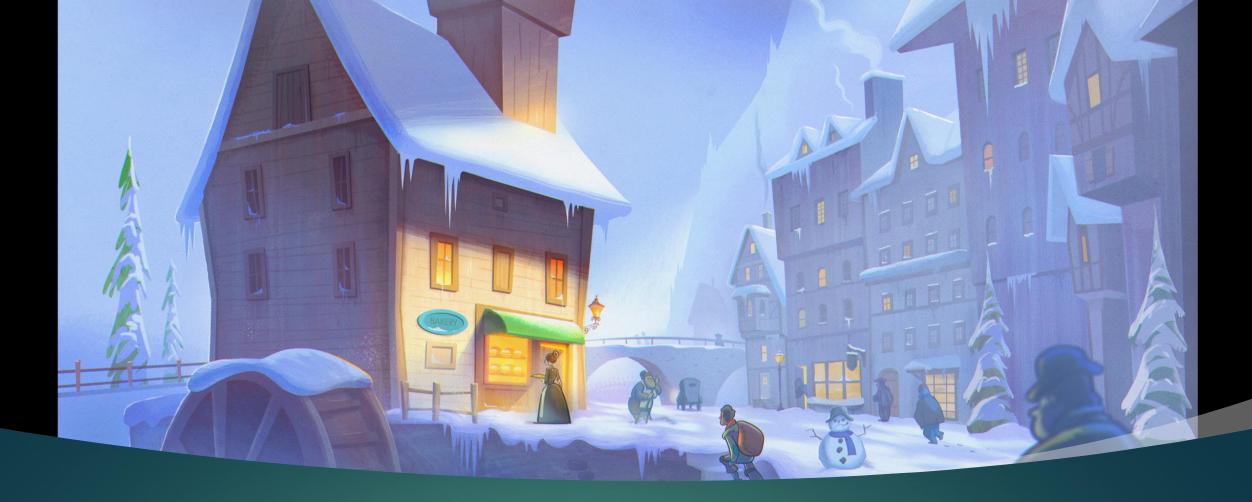

# The Time of Nick Chimney Drop

THE NORTH WIND DELIVERS
BABY NICK DOWN THE
CHIMNEY TO BE RAISED BY
EXILED ELVES IN CLAUS FOREST.

At the Elfanage

# The Time of Nick Shine the Light

Lead by the North Wind,
Nick departs the
Elfanage with a mission
to reunite the elves and
the villagers by Shining
the Light inside him!

The Town of Tightwood

NICK DISCOVERS THAT THE VILLAGERS BLAME THE ELVES FOR THE BURNING OF THE MILL 18 YEARS AGO.

# The Time of Nick The 8:15 train brings trouble & mischief!