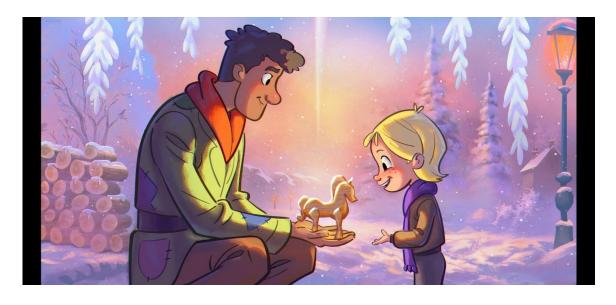

### Maddie

Holly's cousin, has run-away from home hoping to live with her Aunt, Mrs. Fairfield.

# The Time of Nick Santa Lore Unfolds

Awestruck by Holly, Nick accidentally stops time as he contemplates that "It May Take a Lifetime" to know her!

Upon meeting Maddie, Nick realizes he can tell what someone wants. He whittles her a toy horse she names Star, singing it's "Just What I Always Wanted!"