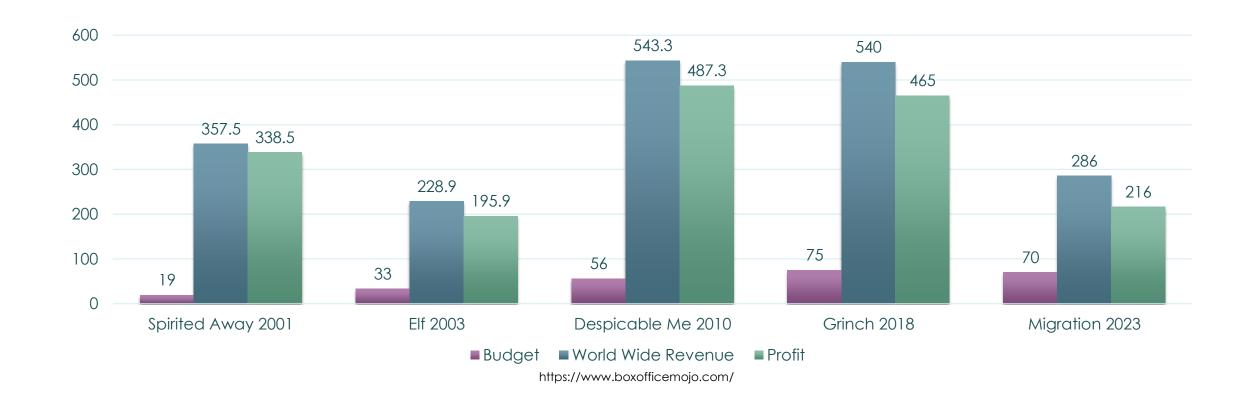

# Merchandise

"Revenues generated by toys, books, clothing and other licensed products can dwarf box office receipts."

- Total revenue of the world toy market was recorded at over 107 billion U.S. dollars in 2022.
- Fourth quarter toy retails sales as a percentage of annual sales in the U.S. in 2022 was 34.5%.

| FILM               | BOX<br>Office   | RETAIL<br>SALES | STREAMING       | MUSICAL<br>THEATRE |
|--------------------|-----------------|-----------------|-----------------|--------------------|
| Frozen 2013        | \$2.694 Billion | \$10.58 Billion | \$502 Million   | \$155 Million      |
| Harry Potter 1997  | \$9.584 Billion | \$7.11 Billion  | \$4.032 Billion | \$340 Million      |
| Toy Story 1995     | \$3.273 Billion | \$11 Billion    | \$540 Million   | N/A                |
| The Lion King 1994 | \$2.633 Billion | \$3 Billion     | \$1.5 Billion   | \$8.1 Billion      |
| Shrek 1990         | \$4.020 Billion | \$275 Million   | \$1.922 Billion | \$46.4 Million     |

https://en.wikipedia.org/wiki/List\_of\_highest-grossing\_media\_franchises