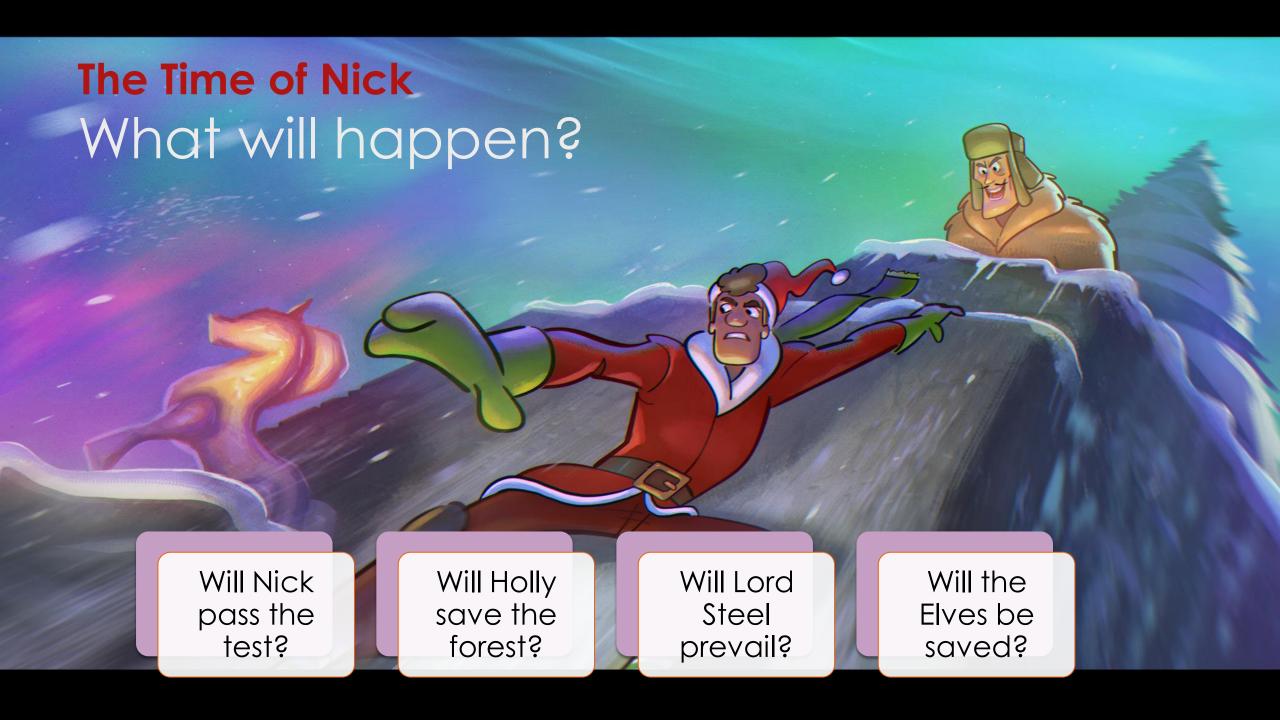

# The Time of Nick An Ancient Curse

- ▶Kindled by the greed of Lord Steel, the villager's anger grows out of control triggering an ancient curse by The North Wind.
- ▶The town will be engulfed in a cataclysmic winter storm unless the right person places the most valuable thing atop the tree at Devil's Horn.