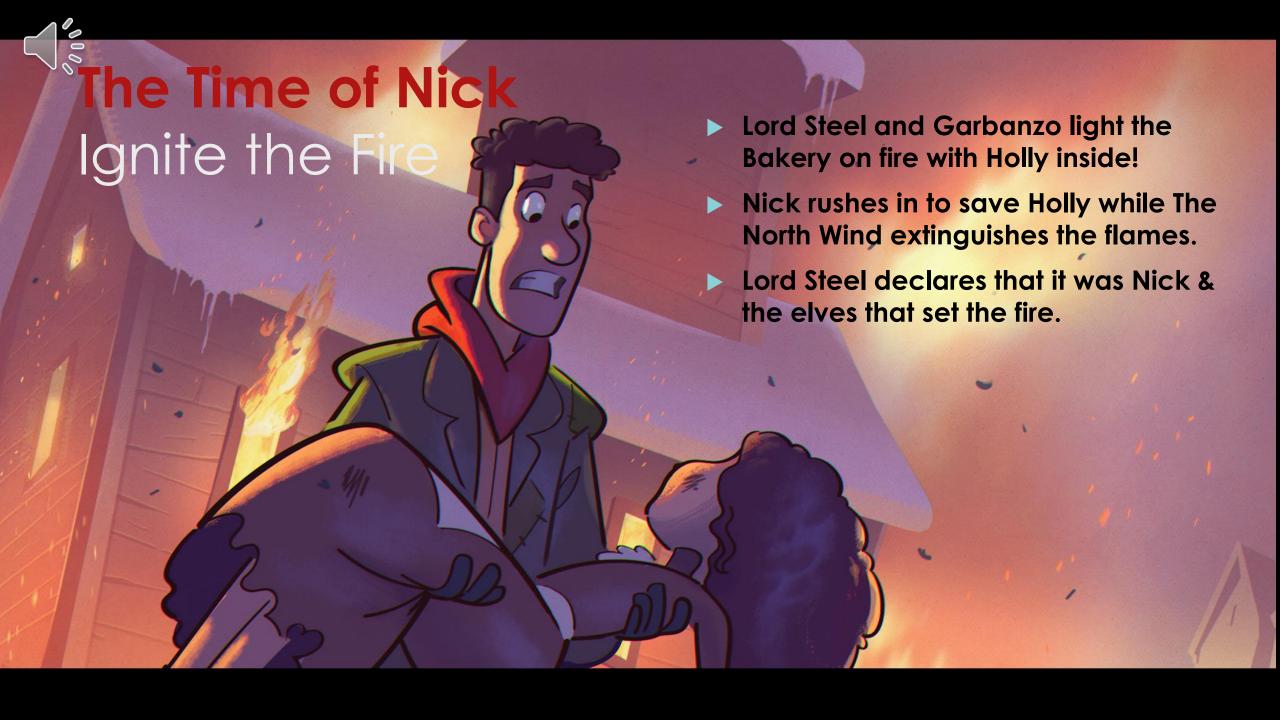

# The Time of Nick Shine the Light

Lead by the North Wind,
Nick departs the
Elfanage with a mission
to reunite the elves and
the villagers by Shining
the Light inside him!

The Town of Tightwood

NICK DISCOVERS THAT THE VILLAGERS BLAME THE ELVES FOR THE BURNING OF THE MILL 18 YEARS AGO.

### **Lord Steel & Garbanzo**

Both nefarious grifters, are looking to score big at the town's expense.

### Holly

An independent young woman & the girl of Nick's dreams, runs the Bakery.