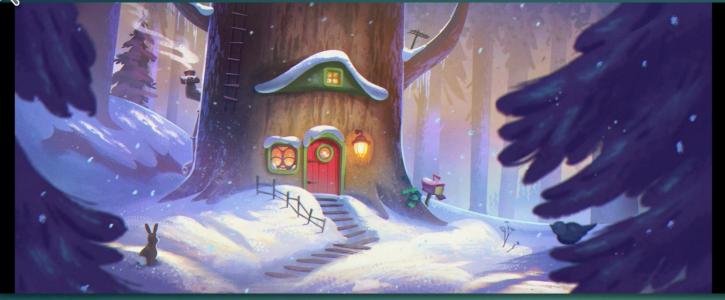

# The Time of Nick Chimney Drop

THE NORTH WIND DELIVERS
BABY NICK DOWN THE
CHIMNEY TO BE RAISED BY
EXILED ELVES IN CLAUS FOREST.

At the Elfanage