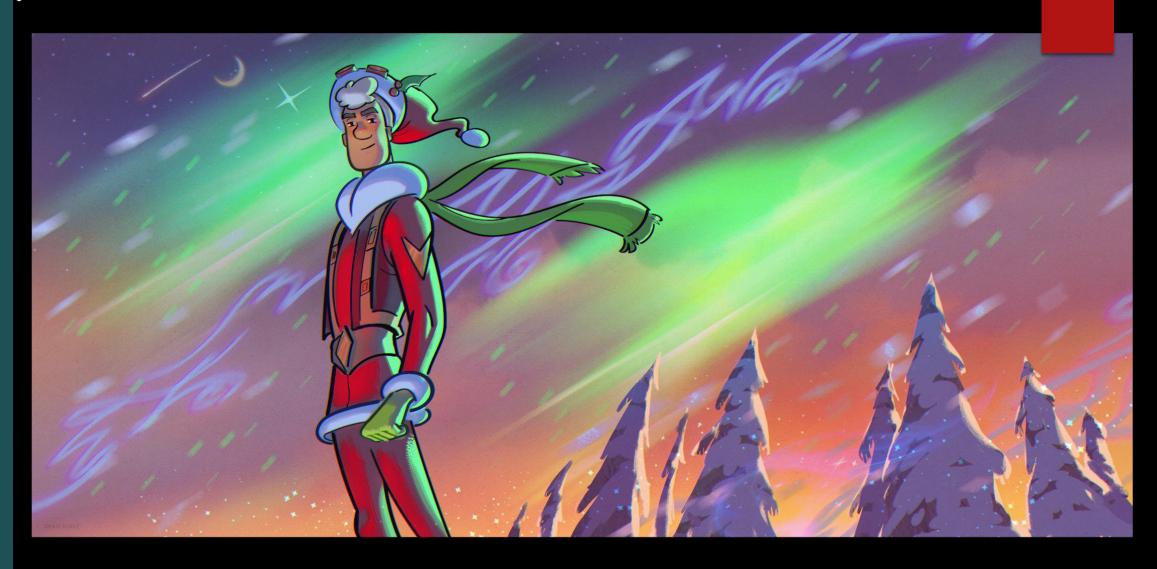

# The Time of Nick Chimney Drop

THE NORTH WIND DELIVERS
BABY NICK DOWN THE
CHIMNEY TO BE RAISED BY
EXILED ELVES IN CLAUS FOREST.

At the Elfanage

# The Time of Nick Shine the Light

Lead by the North Wind,
Nick departs the
Elfanage with a mission
to reunite the elves and
the villagers by Shining
the Light inside him!

The Town of Tightwood

NICK DISCOVERS THAT THE VILLAGERS BLAME THE ELVES FOR THE BURNING OF THE MILL 18 YEARS AGO.