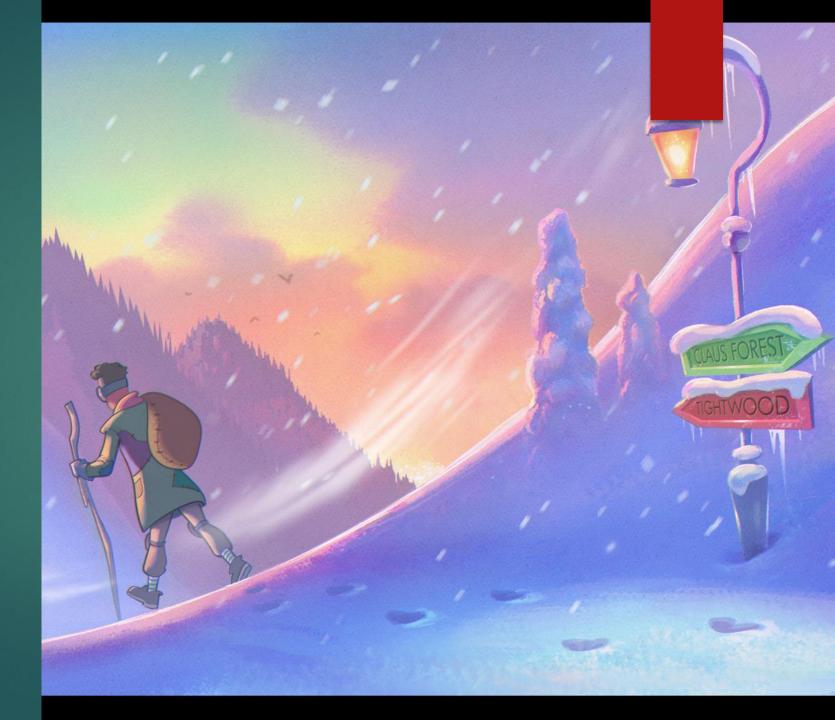

# The Time of Nick Chimney Drop

THE NORTH WIND DELIVERS
BABY NICK DOWN THE
CHIMNEY TO BE RAISED BY
EXILED ELVES IN CLAUS FOREST.

At the Elfanage

# The Time of Nick Shine the Light

Lead by the North Wind,
Nick departs the
Elfanage with a mission
to reunite the elves and
the villagers by Shining
the Light inside him!

The Town of Tightwood

NICK DISCOVERS THAT THE VILLAGERS BLAME THE ELVES FOR THE BURNING OF THE MILL 18 YEARS AGO.