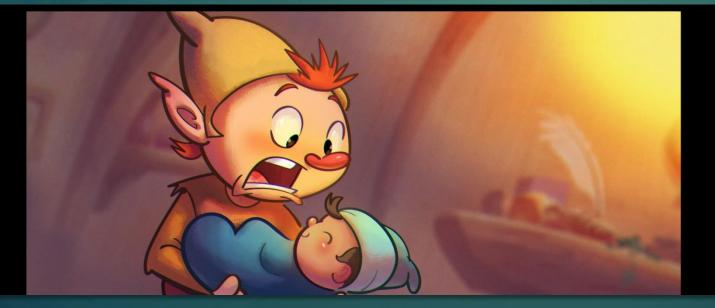

# The Time of Nick Chimney Drop

THE NORTH WIND DELIVERS
BABY NICK DOWN THE
CHIMNEY TO BE RAISED BY
EXILED ELVES IN CLAUS FOREST.

At the Elfanage